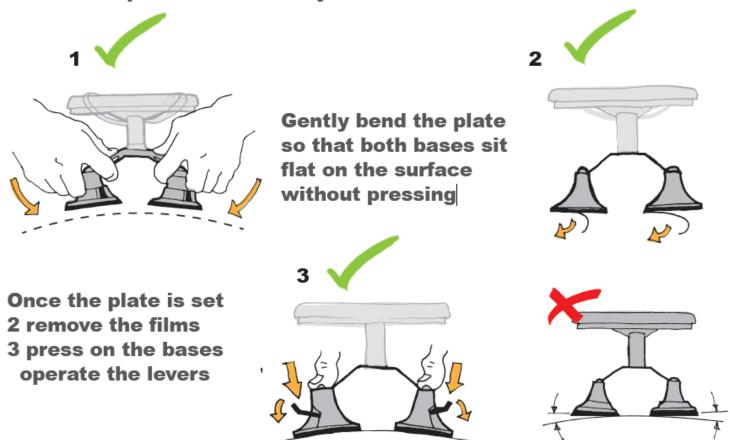

The metal plate should be adjusted to vehicle curvature as follows:

Please read box instructions