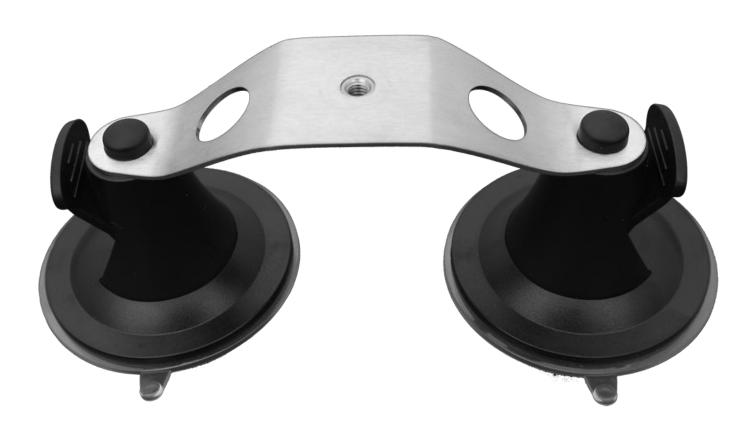

# **QUAD BASE - INSTRUCTIONS**

### Please read and follow carefully.

- Make sure the levers are in the OFF/UP position
- Ensure bases and surface are clean, then press the unit on a flat area without gaps
- Make sure both bases lie flat on the surface (See Drawing below)
- Press down and operate the levers to the ON position
- To remove undo the levers and pull up on the pull tabs