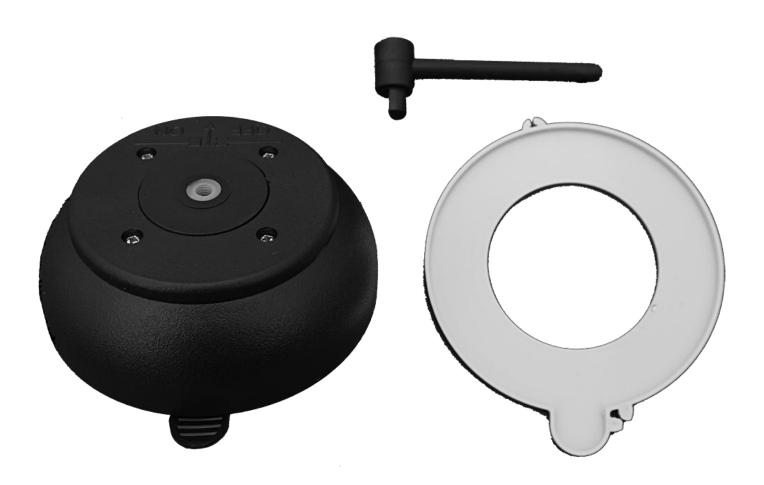

# **LOC RAC BASE – INSTRUCTIONS**

## Please read and follow carefully.

- Make sure the lever is in the **OFF** position
- Ensure bases and vehicle are clean, then press the unit on a flat area without gaps
- Press down and operate the lever to the ON position
- Remove lever
- To remove base undo the lever and pull up on the pull tab

#### **TIPS**

- Visible outlines after removal are usually caused by dust outline of base where no dust has landed and can be removed with soapy water
- Attach bright coloured string to the lever to avoid loss!
- Levers **MUST** be in the **OFF** position when not in use
- DO NOT operate the lever past the OFF stop position when not in use
- Fit the protective covers when not in use